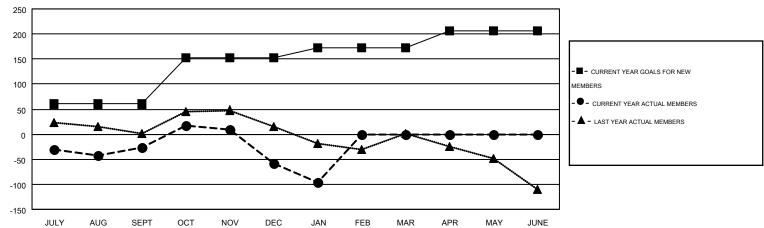

## MONTHLY MEMBERSHIP PROGRESS REPORT

Multiple District 43

Results as of: 1/31/2015

**LOCATION: KENTUCKY** 

GMT CA 1

|               |                  | Clubs            |                  |                  | Members  RESULTS FOR 2014-2015 |                    |                                        |                    |                  |
|---------------|------------------|------------------|------------------|------------------|--------------------------------|--------------------|----------------------------------------|--------------------|------------------|
|               | RESU             | TS FOR 2014-2015 |                  |                  |                                |                    |                                        |                    |                  |
| QUARTER       | NEW CLUB<br>GOAL | NEW CLUBS        | DROPPED<br>CLUBS | NET<br>GAIN/LOSS | QUARTER                        | NEW MEMBER<br>GOAL | CHARTER AND<br>NEW<br>MEMBERS<br>ADDED | DROPPED<br>MEMBERS | NET<br>GAIN/LOSS |
| JULY/AUG/SEPT | 1                | 0                | 0                | 0                | JULY/AUG/SEPT                  | 60                 | 155                                    | 182                | -27              |
| OCT/NOV/DEC   | 2                | 0                | 3                | -3               | OCT/NOV/DEC                    | 92                 | 168                                    | 200                | -32              |
| JAN/FEB/MAR   | 0                | 0                | 1                | -1               | JAN/FEB/MAR                    | 20                 | 57                                     | 95                 | -38              |
| APR/MAY/JUNE  | 0                | 0                | 0                | 0                | APR/MAY/JUNE                   | 35                 | 0                                      | 0                  | 0                |

## GOALS AND ACTUAL MEMBERS CUMULATIVE

| DROPPED CLUBS: 4  DROPPED MEMBERS |                 | 94 CLUBS OF 186 ADDED 1 OR MORE<br>NEW MEMBERS | GENDER DISTRIBUT  MALE  FEMALE        | 3,494 (68.63%)<br>1,597 (31.37%) |              |
|-----------------------------------|-----------------|------------------------------------------------|---------------------------------------|----------------------------------|--------------|
| DECEASED CLUB CANCELLED OTHER     | 48<br>14<br>415 | CLICK HERE FOR HEALTH ASSESSMENT DATA          | FAMILY UNIT MEMBERS HEAD OF HOUSEHOLD |                                  | 1,073<br>526 |
| TOTAL                             | 477             |                                                | NON-HEAD OF HOUSEHOLD                 |                                  | 547          |