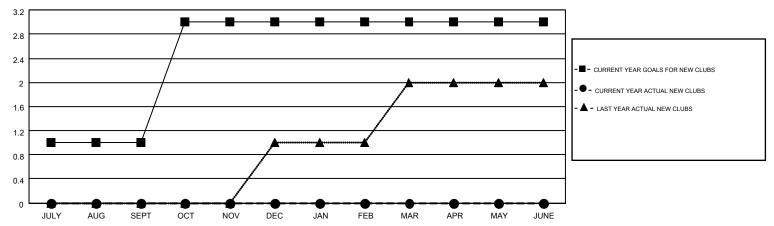

## MONTHLY MEMBERSHIP PROGRESS REPORT

Multiple District 43

Results as of: 1/31/2015

**LOCATION: KENTUCKY** 

GMT CA 1

|               |                  | Clubs            |                  |                  | Members  RESULTS FOR 2014-2015 |                    |                                        |                    |                  |
|---------------|------------------|------------------|------------------|------------------|--------------------------------|--------------------|----------------------------------------|--------------------|------------------|
|               | RESU             | TS FOR 2014-2015 |                  |                  |                                |                    |                                        |                    |                  |
| QUARTER       | NEW CLUB<br>GOAL | NEW CLUBS        | DROPPED<br>CLUBS | NET<br>GAIN/LOSS | QUARTER                        | NEW MEMBER<br>GOAL | CHARTER AND<br>NEW<br>MEMBERS<br>ADDED | DROPPED<br>MEMBERS | NET<br>GAIN/LOSS |
| JULY/AUG/SEPT | 1                | 0                | 0                | 0                | JULY/AUG/SEPT                  | 60                 | 155                                    | 182                | -27              |
| OCT/NOV/DEC   | 2                | 0                | 3                | -3               | OCT/NOV/DEC                    | 92                 | 168                                    | 200                | -32              |
| JAN/FEB/MAR   | 0                | 0                | 1                | -1               | JAN/FEB/MAR                    | 20                 | 57                                     | 95                 | -38              |
| APR/MAY/JUNE  | 0                | 0                | 0                | 0                | APR/MAY/JUNE                   | 35                 | 0                                      | 0                  | 0                |

## GOALS AND ACTUAL NEW CLUBS CUMULATIVE